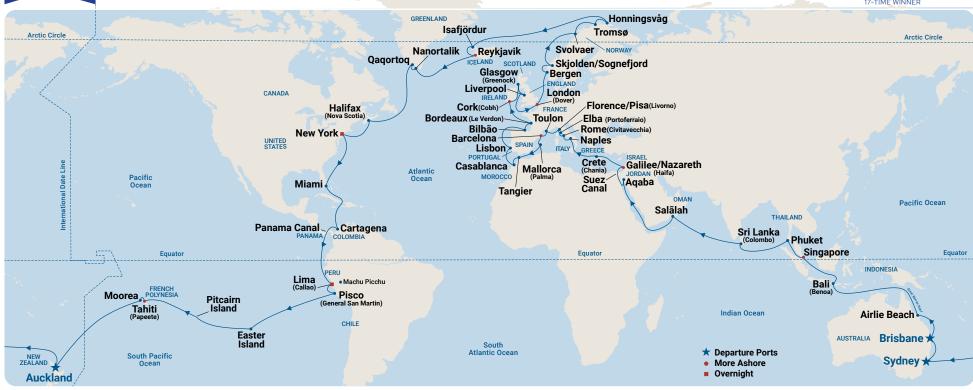

May 31, 2025 113 days roundtrip from

Auckland

June 4, 2025 113 days roundtrip from Sydney June 6, 2025 113 days roundtrip from Brisbane

| DATE        | PORT                                                   | More Ashore ▼ | ARRIVE   | DEPART    | DATE        | PORT                                                                               | More Ashore ▼ | ARRIVE             | DEPA  |
|-------------|--------------------------------------------------------|---------------|----------|-----------|-------------|------------------------------------------------------------------------------------|---------------|--------------------|-------|
| 6/4         | Sydney, Australia                                      |               | Embark A | Afternoon | 7/30        | London (Dover), England                                                            | LATE NIGHT    | 7AM                | 10PM  |
| 6/5         | Cruising the Tasman Sea                                |               |          |           | 7/31        | Cruising the North Sea                                                             |               |                    |       |
| 5/6         | Brisbane, Australia                                    |               | 8AM      | 5PM       | 8/1         | Bergen, Norway                                                                     |               | 12PM               | 8PM   |
| 5/7         | Cruising the Coral Sea                                 |               |          |           | 8/2         | Skjolden/Sognefjord, Norway                                                        |               | 8AM                | 7PM   |
| 5/8         | Airlie Beach (for the Whitsundays), Australia          |               | 7AM      | 4PM       | 8/3         | Cruising the Norwegian Sea                                                         |               |                    |       |
| 5/9 - 6/13  | Cruising the Coral and Timor Seas                      |               |          |           | 8/4         | Lofoten Islands (Svolvaer), Norway                                                 |               | 7AM                | 4PN   |
| 5/14        | Bali (Benoa), Indonesia                                |               | 7AM      | 6PM       | 8/5         | Tromso, Norway                                                                     |               | 7AM                | 5PM   |
| 5/15 - 6/16 | Cruising the Java Sea                                  |               |          |           | 8/6         | Honningsvag (for North Cape), Norway                                               |               | 8AM                | 6PN   |
| 6/17        | Singapore                                              | LATE NIGHT    | 7AM      | 10PM      | 8/7 - 8/8   | Cruising the Norwegian Sea                                                         |               |                    |       |
| 6/18        | Cruising the Malacca Strait                            |               |          |           | 8/9         | Isafjordur, Iceland                                                                |               | 9AM                | 6PM   |
| 5/19        | Phuket, Thailand                                       |               | 8AM      | 6PM       | 8/10        | Reykjavik, Iceland                                                                 | LATE NIGHT    | 8AM                | 10PN  |
| 5/20 - 6/22 | Cruising the Andaman Sea and the Bay of Bengal         |               |          |           | 8/11 - 8/12 | Cruising the North Atlantic Ocean and Labrador Sea                                 |               |                    |       |
| 5/23        | Sri Lanka (Colombo), Sri Lanka                         |               | 7AM      | 8PM       | 8/13        | Nanortalik, Greenland                                                              |               | 8AM                | 6PM   |
| 5/24 - 6/26 | Cruising the Arabian Sea                               |               |          |           | 8/14        | Qaqortoq, Greenland                                                                |               | 8AM                | 6PM   |
| 5/27        | Salalah, Oman                                          |               | 12PM     | 8PM       | 8/15 - 8/17 | Cruising the Labrador Sea, Atlantic Ocean and the Gulf                             |               |                    |       |
| 5/28 - 7/1  | Cruising the Arabian Sea, Gulf of Aden and the Red Sea |               |          |           | , ,         | of St. Lawrence                                                                    |               |                    |       |
| 7/2         | Aqaba                                                  |               | 7AM      | 8PM       | 8/18        | Halifax, Canada                                                                    |               | 7AM                | 5PM   |
| //3         | Transit the Suez Canal                                 |               | 5PM      |           | 8/19        | Cruising the North Atlantic Ocean                                                  |               |                    |       |
| /4          | Transit the Suez Canal                                 |               |          | 5PM       | 8/20        | New York, New York, USA                                                            | OVERNIGHT     | 7AM                |       |
| /5          | Galilee/Nazareth (Haifa), Israel                       | LATE NIGHT    | 7AM      | 9PM       | 8/21        | New York, New York, USA                                                            |               |                    | 4PN   |
| /6          | Cruising the Mediterranean Sea                         |               |          |           | 8/22 - 8/23 | Cruising the North Atlantic Ocean                                                  |               |                    |       |
| 7/7         | Crete (Chania), Greece                                 |               | 8AM      | 6PM       | 8/24        | Miami, Florida, USA                                                                |               | 7AM                | 4PN   |
| 7/8         | Cruising the Mediterranean Sea and Tyrrhenian Seas     |               |          |           | 8/25 - 8/26 | Cruising the North Atlantic Ocean and Caribbean Sea                                |               |                    |       |
| 7/9         | Naples (for Capri & Pompeii), Italy                    |               | 7AM      | 7PM       | 8/27        | Cartagena, Colombia                                                                |               | 7AM                | 3PN   |
| 7/10        | Rome (Civitavecchia), Italy                            |               | 6AM      | 7PM       | 8/28        | Panama Canal Full Transit New Locks (including the Agua<br>Clara and Cocoli Locks) |               | 6AM                | 4:30  |
| 711         | Elba (Portoferraio), Italy                             |               | 8AM      | 6PM       | 8/29 - 8/31 | Cruising the Pacific Ocean                                                         |               |                    |       |
| /12         | Florence/Pisa (Livorno), Italy                         |               | 7AM      | 7PM       | 9/1         | Lima (Callao), Peru                                                                | OVERNIGHT     | 5AM                |       |
| /13         | Toulon/Provence (La Seyne), France                     |               | 9AM      | 6PM       | 9/2         | Lima (Callao), Peru                                                                | OVER ITOTAL   | G/ 411             | 6PN   |
| 7/14        | Barcelona, Spain                                       | LATE NIGHT    | 9AM      | 10PM      | 9/3         | Pisco (General San Martin), Peru                                                   |               | 7AM                | 4PM   |
| /15         | Mallorca (Palma), Spain                                |               | 8AM      | 7PM       | 9/4 - 9/7   | Cruising the South Pacific Ocean                                                   |               |                    |       |
| /16         | Cruising the Balearic and Alboran Seas                 |               |          |           | 9/8         | Easter Island (Scenic Cruising)                                                    |               | 10AM               | 2PM   |
| /17         | Tangier, Morocco                                       |               | 8AM      | 7PM       | 9/9 - 9/10  | Cruising the South Pacific Ocean                                                   |               | 107 1111           | 21 11 |
| 7/18        | Casablanca (for Marrakech), Morocco                    |               | 7AM      | 8PM       | 9/11        | Pitcairn Islands (Scenic Cruising)                                                 |               | 10AM               | 2PM   |
| /19         | Cruising the Atlantic Ocean                            |               | 7AM      | 9PM       | 9/12 - 9/13 | Cruising the South Pacific Ocean                                                   |               | 107 (141           | 21 14 |
| /20         | Lisbon, Portugal                                       |               | 8AM      | 6PM       | 9/14        | Tahiti (Papeete), French Polynesia                                                 | LATE NIGHT    | 8AM                |       |
| //21        | Cruising the Atlantic Ocean and Bay of Biscay          |               |          |           | 9/15        | Tahiti (Papeete), French Polynesia                                                 | E/TE NIOTT    | 5/ 11-1            | 4AN   |
| //22        | Bordeaux (Le Verdon), Spain                            |               | 7AM      | 6PM       | 9/15        | Moorea, French Polynesia                                                           |               | 7AM                | 5PN   |
| //23        | Le Verdon, France                                      |               | 7AM      | 6PM       | 9/16 - 9/17 | Cruising the South Pacific Ocean                                                   |               | 8AM                | 5PM   |
| /24         | Cruising the Bay of Biscay and Celtic Sea              |               |          |           | 9/18        | Crossing the International Date Line                                               |               | 5/111              | J1 1V |
| //25        | Cork (Cobh - for Blarney Castle), Ireland              | LATE NIGHT    | 8AM      | 11PM      | 9/20 - 9/21 | Cruising the South Pacific Ocean                                                   |               |                    |       |
| //26        | Cruising the Irish Sea                                 |               |          |           | , ,         | •                                                                                  | LATE NICHT    | 7014               | 10PI  |
| ,<br>7/27   | Glasgow (Greenock), Scotland                           |               | 7AM      | 5PM       | 9/22        | Auckland, New Zealand                                                              | LATE NIGHT    | 7AM                | IUPI  |
| 7/28        | Liverpool, England                                     |               | 7AM      | 5PM       | 9/23 - 9/25 | Cruising the Tasman Sea                                                            |               | D: .               |       |
| 7/29        | Cruising the Irish Sea and English Channel             |               |          |           | 9/26        | Sydney, Australia                                                                  |               | Disemba<br>Morning | rk    |