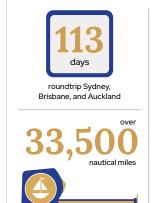

May 31, 2025 113 days roundtrip from

Auckland

June 4, 2025 113 days roundtrip from Sydney June 6, 2025 113 days roundtrip from Brisbane

| DATE        | PORT                                                   | More Ashore ▼ | ARRIVE   | DEPART    | DATE        | PORT                                                                               | More Ashore ▼ | ARRIVE             | DEPA  |
|-------------|--------------------------------------------------------|---------------|----------|-----------|-------------|------------------------------------------------------------------------------------|---------------|--------------------|-------|
| 6/4         | Sydney, Australia                                      |               | Embark A | Afternoon | 7/30        | London (Dover), England                                                            | LATE NIGHT    | 7AM                | 10PM  |
| 6/5         | Cruising the Tasman Sea                                |               |          |           | 7/31        | Cruising the North Sea                                                             |               |                    |       |
| 5/6         | Brisbane, Australia                                    |               | 8AM      | 5PM       | 8/1         | Bergen, Norway                                                                     |               | 12PM               | 8PM   |
| 5/7         | Cruising the Coral Sea                                 |               |          |           | 8/2         | Skjolden/Sognefjord, Norway                                                        |               | 8AM                | 7PM   |
| 5/8         | Airlie Beach (for the Whitsundays), Australia          |               | 7AM      | 4PM       | 8/3         | Cruising the Norwegian Sea                                                         |               |                    |       |
| 5/9 - 6/13  | Cruising the Coral and Timor Seas                      |               |          |           | 8/4         | Lofoten Islands (Svolvaer), Norway                                                 |               | 7AM                | 4PN   |
| 5/14        | Bali (Benoa), Indonesia                                |               | 7AM      | 6PM       | 8/5         | Tromso, Norway                                                                     |               | 7AM                | 5PM   |
| 5/15 - 6/16 | Cruising the Java Sea                                  |               |          |           | 8/6         | Honningsvag (for North Cape), Norway                                               |               | 8AM                | 6PN   |
| 6/17        | Singapore                                              | LATE NIGHT    | 7AM      | 10PM      | 8/7 - 8/8   | Cruising the Norwegian Sea                                                         |               |                    |       |
| 6/18        | Cruising the Malacca Strait                            |               |          |           | 8/9         | Isafjordur, Iceland                                                                |               | 9AM                | 6PM   |
| 5/19        | Phuket, Thailand                                       |               | 8AM      | 6PM       | 8/10        | Reykjavik, Iceland                                                                 | LATE NIGHT    | 8AM                | 10PN  |
| 5/20 - 6/22 | Cruising the Andaman Sea and the Bay of Bengal         |               |          |           | 8/11 - 8/12 | Cruising the North Atlantic Ocean and Labrador Sea                                 |               |                    |       |
| 5/23        | Sri Lanka (Colombo), Sri Lanka                         |               | 7AM      | 8PM       | 8/13        | Nanortalik, Greenland                                                              |               | 8AM                | 6PM   |
| 5/24 - 6/26 | Cruising the Arabian Sea                               |               |          |           | 8/14        | Qaqortoq, Greenland                                                                |               | 8AM                | 6PM   |
| 5/27        | Salalah, Oman                                          |               | 12PM     | 8PM       | 8/15 - 8/17 | Cruising the Labrador Sea, Atlantic Ocean and the Gulf                             |               |                    |       |
| 5/28 - 7/1  | Cruising the Arabian Sea, Gulf of Aden and the Red Sea |               |          |           | , ,         | of St. Lawrence                                                                    |               |                    |       |
| 7/2         | Aqaba                                                  |               | 7AM      | 8PM       | 8/18        | Halifax, Canada                                                                    |               | 7AM                | 5PM   |
| //3         | Transit the Suez Canal                                 |               | 5PM      |           | 8/19        | Cruising the North Atlantic Ocean                                                  |               |                    |       |
| /4          | Transit the Suez Canal                                 |               |          | 5PM       | 8/20        | New York, New York, USA                                                            | OVERNIGHT     | 7AM                |       |
| /5          | Galilee/Nazareth (Haifa), Israel                       | LATE NIGHT    | 7AM      | 9PM       | 8/21        | New York, New York, USA                                                            |               |                    | 4PN   |
| /6          | Cruising the Mediterranean Sea                         |               |          |           | 8/22 - 8/23 | Cruising the North Atlantic Ocean                                                  |               |                    |       |
| 7/7         | Crete (Chania), Greece                                 |               | 8AM      | 6PM       | 8/24        | Miami, Florida, USA                                                                |               | 7AM                | 4PN   |
| 7/8         | Cruising the Mediterranean Sea and Tyrrhenian Seas     |               |          |           | 8/25 - 8/26 | Cruising the North Atlantic Ocean and Caribbean Sea                                |               |                    |       |
| 7/9         | Naples (for Capri & Pompeii), Italy                    |               | 7AM      | 7PM       | 8/27        | Cartagena, Colombia                                                                |               | 7AM                | 3PN   |
| 7/10        | Rome (Civitavecchia), Italy                            |               | 6AM      | 7PM       | 8/28        | Panama Canal Full Transit New Locks (including the Agua<br>Clara and Cocoli Locks) |               | 6AM                | 4:30  |
| 711         | Elba (Portoferraio), Italy                             |               | 8AM      | 6PM       | 8/29 - 8/31 | Cruising the Pacific Ocean                                                         |               |                    |       |
| /12         | Florence/Pisa (Livorno), Italy                         |               | 7AM      | 7PM       | 9/1         | Lima (Callao), Peru                                                                | OVERNIGHT     | 5AM                |       |
| /13         | Toulon/Provence (La Seyne), France                     |               | 9AM      | 6PM       | 9/2         | Lima (Callao), Peru                                                                | OVER ITOTAL   | G/ 411             | 6PN   |
| 7/14        | Barcelona, Spain                                       | LATE NIGHT    | 9AM      | 10PM      | 9/3         | Pisco (General San Martin), Peru                                                   |               | 7AM                | 4PM   |
| /15         | Mallorca (Palma), Spain                                |               | 8AM      | 7PM       | 9/4 - 9/7   | Cruising the South Pacific Ocean                                                   |               |                    |       |
| /16         | Cruising the Balearic and Alboran Seas                 |               |          |           | 9/8         | Easter Island (Scenic Cruising)                                                    |               | 10AM               | 2PM   |
| /17         | Tangier, Morocco                                       |               | 8AM      | 7PM       | 9/9 - 9/10  | Cruising the South Pacific Ocean                                                   |               | 107 1111           | 21 11 |
| 7/18        | Casablanca (for Marrakech), Morocco                    |               | 7AM      | 8PM       | 9/11        | Pitcairn Islands (Scenic Cruising)                                                 |               | 10AM               | 2PM   |
| /19         | Cruising the Atlantic Ocean                            |               | 7AM      | 9PM       | 9/12 - 9/13 | Cruising the South Pacific Ocean                                                   |               | 107 (141           | 21 14 |
| /20         | Lisbon, Portugal                                       |               | 8AM      | 6PM       | 9/14        | Tahiti (Papeete), French Polynesia                                                 | LATE NIGHT    | 8AM                |       |
| //21        | Cruising the Atlantic Ocean and Bay of Biscay          |               |          |           | 9/15        | Tahiti (Papeete), French Polynesia                                                 | E/TE NIOTT    | 5/ 11-1            | 4AN   |
| //22        | Bordeaux (Le Verdon), Spain                            |               | 7AM      | 6PM       | 9/15        | Moorea, French Polynesia                                                           |               | 7AM                | 5PN   |
| //23        | Le Verdon, France                                      |               | 7AM      | 6PM       | 9/16 - 9/17 | Cruising the South Pacific Ocean                                                   |               | 8AM                | 5PM   |
| /24         | Cruising the Bay of Biscay and Celtic Sea              |               |          |           | 9/18        | Crossing the International Date Line                                               |               | 5/111              | J1 1V |
| //25        | Cork (Cobh - for Blarney Castle), Ireland              | LATE NIGHT    | 8AM      | 11PM      | 9/20 - 9/21 | Cruising the South Pacific Ocean                                                   |               |                    |       |
| //26        | Cruising the Irish Sea                                 |               |          |           | , ,         | •                                                                                  | LATE NICHT    | 7014               | 10PI  |
| ,<br>7/27   | Glasgow (Greenock), Scotland                           |               | 7AM      | 5PM       | 9/22        | Auckland, New Zealand                                                              | LATE NIGHT    | 7AM                | IUPI  |
| 7/28        | Liverpool, England                                     |               | 7AM      | 5PM       | 9/23 - 9/25 | Cruising the Tasman Sea                                                            |               | D: .               |       |
| 7/29        | Cruising the Irish Sea and English Channel             |               |          |           | 9/26        | Sydney, Australia                                                                  |               | Disemba<br>Morning | rk    |

113 days

2025 DEPARTURE

Crown Princess® June 4, 2025

Roundtrip from Sydney, Australia